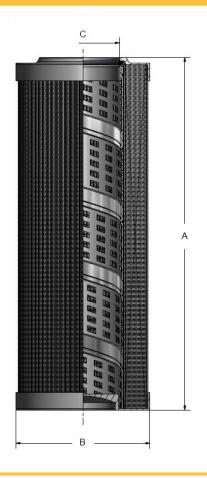

### **Dimensional References**

| A [in/mm] | 12.94in/329mm |
|-----------|---------------|
| B [in/mm] | 3.15in/80mm   |
| C [in/mm] | 1.7in/43mm    |