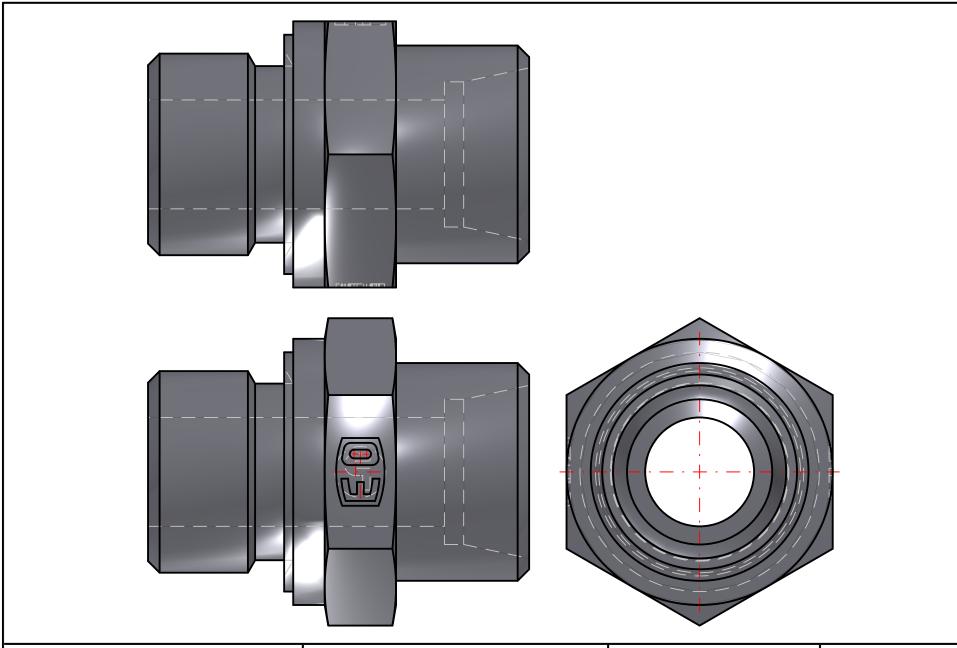

## PARKER High Pressure Connectors Europe Division Ermeto DIN male stud high pressure hydraulic tube fittings

**PART Number: GE12LREDOMDCF** 

Interactive 3D graphic, click to activate and rotate (3D capable PDF viewer required)

| Technical Data |                                                            |
|----------------|------------------------------------------------------------|
| Part Number    | GE12LREDOMDCF                                              |
| Series Name    | Ermeto DIN male stud high pressure hydraulic tube fittings |
| Series Code    | Ermeto DIN male stud high pressure hydraulic tube fittings |
| Division ID    | 687614                                                     |
| Division Name  | High Pressure Connectors Europe Division                   |
| Company        | Parker Hannifin                                            |